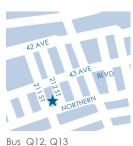

#### Queens

**Bayside** 211-11 Northern Blvd 2<sup>nd</sup> floor Bayside, NY 11361

Reception Tel. 718.705.1000 Fax 718.224.1416

Hours

Monday – Thursday 8:00 am to 7:00 pm

Friday 8:00 am to 5:00 pm Saturday

8:00 am to 4:00 pm

Subway 4, 5, 6, 7, S Bus M15, M42, M101, M102, M103

Subway 6 Bus B40, B42

Subway A, C, F, R, 2, 3, 4, 5 Bus B38, B52, B26, B41, B62, B37, B54

Subway Q, B, 2, 5 Bus B44, B3

LIRR

Premier HealthCare accepts Medicaid, Medicare, some private insurance, and private pay. Bring your Medicaid, Medicare, or private insurance card(s) to each visit. If you cannot keep an appointment, please notify us 24 hours in advance.